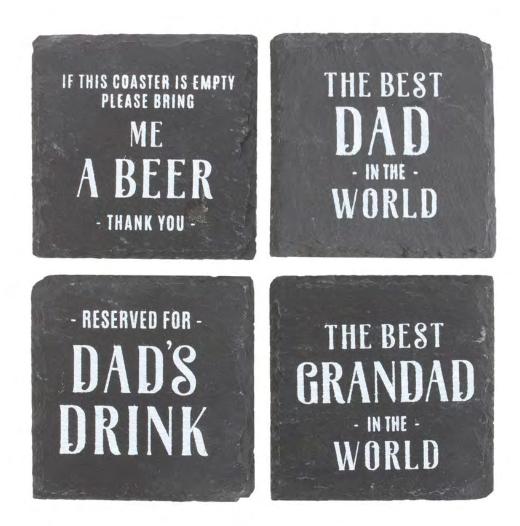

> Product Code SET\_05924

Set of 24 Slate Coasters for Him in Display Barcode: 5056131144606

#### **Product Description**

Add a touch of humour and appreciation to his daily routine with these slate coasters, perfect for Father's Day. Each onecarries a message that's both cheeky and endearing, from a playful beer request to a tribute to his status as the best dad orgrandad. These coasters protect his surfaces while showing him how much he's valued every day. Sold as a set of 24 coastersin a matching cardboard display. Designed by Something Different Wholesale and part of the Man Cave range of Father's daygifts and men's home decor.